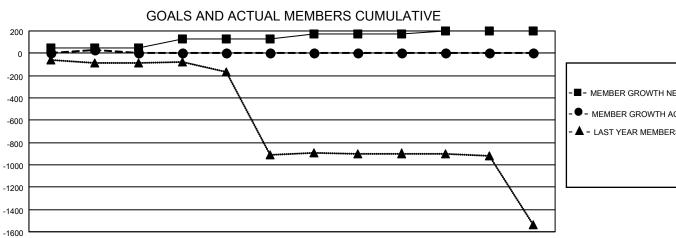

## **LOCATION INDIA** District 3231A3 Results as of: 8/31/2020

| Clubs                 |               |           |               | Members               |                       |                         |                                                    |
|-----------------------|---------------|-----------|---------------|-----------------------|-----------------------|-------------------------|----------------------------------------------------|
| RESULTS FOR 2020-2021 |               |           |               | RESULTS FOR 2020-2021 |                       |                         |                                                    |
| QUARTER               | NEW CLUB GOAL | NEW CLUBS | DROPPED CLUBS | QUARTER MEMB          | ER GROWTH NET<br>GOAL | MEMBER GROWTH<br>ACTUAL | DROPPED<br>MEMBERS ACTUAL<br>(including transfers) |
| JULY/AUG/SEPT         | 1             | 2         | 0             | JULY/AUG/SEPT         | 50                    | 163                     | 109                                                |
| OCT/NOV/DEC           | 2             | 0         | 0             | OCT/NOV/DEC           | 75                    | 0                       | 0                                                  |
| JAN/FEB/MAR           | 1             | 0         | 0             | JAN/FEB/MAR           | 50                    | 0                       | 0                                                  |
| APR/MAY/JUNE          | 1             | 0         | 0             | APR/MAY/JUNE          | 25                    | 0                       | 0                                                  |

## GOALS AND ACTUAL NEW CLUBS CUMULATIVE

JAN

FEB

MAR

APR

|     | - MEMBER GROWTH NET GOAL      |  |
|-----|-------------------------------|--|
| - ● | - MEMBER GROWTH ACTUAL        |  |
| - 🛦 | - LAST YEAR MEMBERSHIP ACTUAL |  |
|     |                               |  |
|     |                               |  |
|     |                               |  |