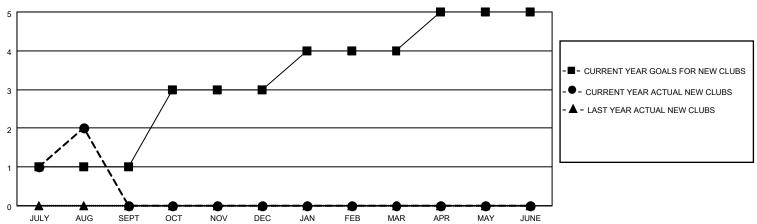

## **LOCATION INDIA** District 3231A3 Results as of: 8/31/2020

| Clubs                 |               |           |               | Members               |                       |                         |                                                    |
|-----------------------|---------------|-----------|---------------|-----------------------|-----------------------|-------------------------|----------------------------------------------------|
| RESULTS FOR 2020-2021 |               |           |               | RESULTS FOR 2020-2021 |                       |                         |                                                    |
| QUARTER               | NEW CLUB GOAL | NEW CLUBS | DROPPED CLUBS | QUARTER MEMB          | ER GROWTH NET<br>GOAL | MEMBER GROWTH<br>ACTUAL | DROPPED<br>MEMBERS ACTUAL<br>(including transfers) |
| JULY/AUG/SEPT         | 1             | 2         | 0             | JULY/AUG/SEPT         | 50                    | 163                     | 109                                                |
| OCT/NOV/DEC           | 2             | 0         | 0             | OCT/NOV/DEC           | 75                    | 0                       | 0                                                  |
| JAN/FEB/MAR           | 1             | 0         | 0             | JAN/FEB/MAR           | 50                    | 0                       | 0                                                  |
| APR/MAY/JUNE          | 1             | 0         | 0             | APR/MAY/JUNE          | 25                    | 0                       | 0                                                  |

## GOALS AND ACTUAL NEW CLUBS CUMULATIVE

JAN

FEB

MAR

APR

|     | - MEMBER GROWTH NET GOAL      |  |
|-----|-------------------------------|--|
| - ● | - MEMBER GROWTH ACTUAL        |  |
| - 🛦 | - LAST YEAR MEMBERSHIP ACTUAL |  |
|     |                               |  |
|     |                               |  |
|     |                               |  |